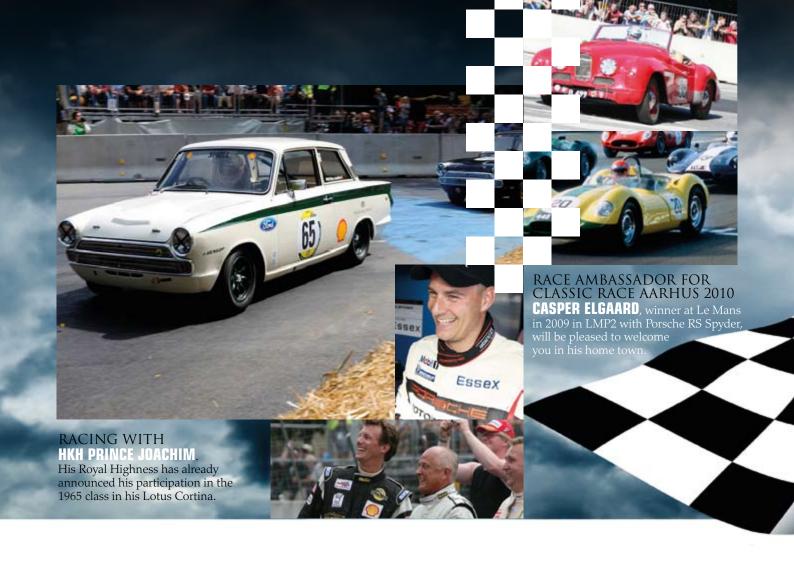

### **CLASSES**

Classic Race Aarhus will gather some of the most exciting cars and makes of the past. Pre war, 50'ies sportscars, Touring and Grand Touring from the 60ies and 70ies as well as great cars with Le Mans historiy.

### **GREAT VARIETY OF HISTORIC CARS IN THE DIFFERENT RACES:**

|   | Classes                                     | Lengths      | Regulations                               |
|---|---------------------------------------------|--------------|-------------------------------------------|
| A | Pre War Cars up to 1947                     | 2 x 10 laps  | App. K                                    |
| В | GT/GTS Cars up to 1961                      | 2 x 10 laps  | App. K, Period E                          |
| C | GT/GTS Cars up to 1965                      | 2 x 10 laps  | App. K, Period F                          |
| D | Touring Cars, TC up to 1965                 | 2 x 10 laps  | App. K                                    |
| E | TC and GTS up to 1971 u/ 1300 cc            | 2 x 10 laps  | App. K, Period G2, Gr. 2 and 4            |
| F | TC and GTS up to 1971 o/ 1300 cc            | 2 x 10 laps  | App. K, Period G2, Gr. 2 and 4            |
| G | GT, GTS, GTP, TC and TSRC up to 1981        | 2 x 10 laps  | App. K and Regl.<br>Classic Racing League |
| Н | Le Mans- and other historic<br>Group C cars | Presentation | 9                                         |
| I | Classic Motorcycles, 1935-1968              | 2 x 8 laps   | 1                                         |
| J | Pro/Am with TC and GTS up to 1976           | 2 x 8 laps   | App. K, Period H                          |
| K | Electric cars, new tecnologi                | Presentation |                                           |
|   |                                             |              |                                           |