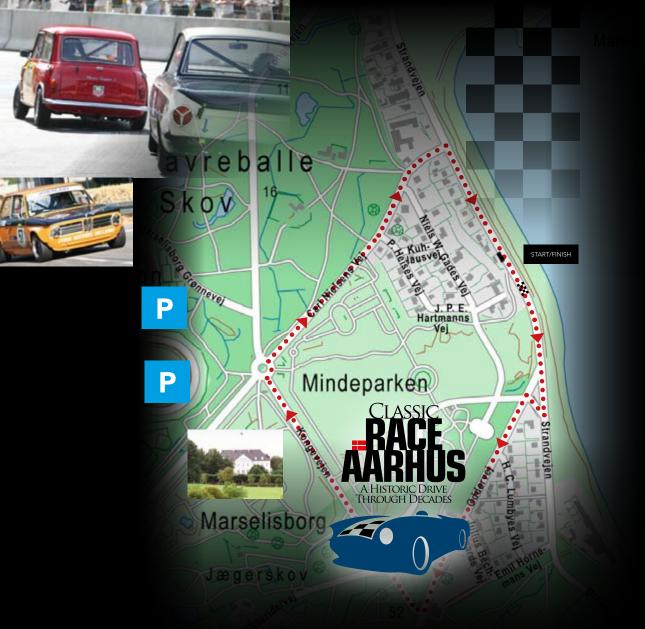

### THE TRACK

Welcome to a fun and challenging street race track! Your driving techniques will be tested through 90-degree curves and it will be revealed how well you know your car taking it through curves and up and down the hills on this 2 kilometer track. Tempted? Have a look at the video from the track on www.craa.dk.

# WELCOME TO A FUN CHALLENGING STREET RACE TRACK!

Your driving techniques will be tested through 90-degree curves, and it will be revealed how well you know your car taking it through curves and up and down the hills on this 2 kilometer track. Tempted?

Have a look at the video from the track on **WWW.CRAA.dk** 